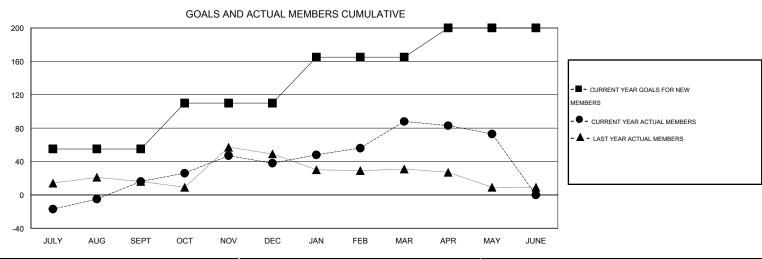

## LOCATION TANZANIA

GMT CA 6-Afi

|               |                  | Clubs               |                            |                             | Members               |                    |                            |                              |                             |  |
|---------------|------------------|---------------------|----------------------------|-----------------------------|-----------------------|--------------------|----------------------------|------------------------------|-----------------------------|--|
|               | RESU             | LTS FOR 2013-2014   |                            |                             | RESULTS FOR 2013-2014 |                    |                            |                              |                             |  |
| QUARTER       | NEW CLUB<br>GOAL | ACTUAL NEW<br>CLUBS | ACTUAL<br>DROPPED<br>CLUBS | ACTUAL NET<br>GAIN/<br>LOSS | QUARTER               | NEW MEMBER<br>GOAL | ACTUAL TOTAL MEMBERS ADDED | ACTUAL<br>DROPPED<br>MEMBERS | ACTUAL NET<br>GAIN/<br>LOSS |  |
| JULY/AUG/SEPT | 1                | 1                   | 0                          | 1                           | JULY/AUG/SEPT         | 55                 | 63                         | 47                           | 16                          |  |
| OCT/NOV/DEC   | 1                | 1                   | 1                          | 0                           | OCT/NOV/DEC           | 55                 | 106                        | 84                           | 22                          |  |
| JAN/FEB/MAR   | 1                | 0                   | 0                          | 0                           | JAN/FEB/MAR           | 55                 | 56                         | 6                            | 50                          |  |
| APR/MAY/JUNE  | 1                | 0                   | 0                          | 0                           | APR/MAY/JUNE          | 35                 | 46                         | 61                           | -15                         |  |

## GOALS AND ACTUAL NEW CLUBS CUMULATIVE

| DROPPED CLUBS: 1  |     | 32 CLUBS OF 43 ADDED 1 OR MORE<br>NEW MEMBERS | GENDER DISTRIBUTION  MALE 837 (68.83%) |              |     |
|-------------------|-----|-----------------------------------------------|----------------------------------------|--------------|-----|
|                   |     |                                               |                                        |              |     |
| DROPPED MEMBERS   |     |                                               | FEMALE                                 | 379 (31.17%) |     |
| DECEASED          | 7   |                                               |                                        |              |     |
| CLUB CANCELLED 39 |     | CLICK HERE FOR HEALTH ASSESSMENT DATA         | FAMILY UNIT MEMBERS                    | 270          |     |
| OTHER             | 152 | ACCESSIBLE STATES                             | HEAD OF HOUSEHOLD                      |              | 123 |
| TOTAL             | 198 |                                               | NON-HEAD OF HOUSEHOL                   | 147          |     |