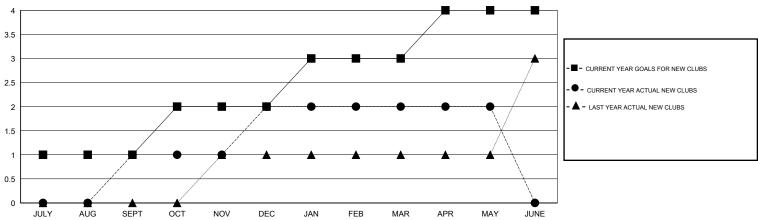

## LOCATION TANZANIA

GMT CA 6-Afi

|               |                  | Clubs               |                            |                             | Members               |                    |                            |                              |                             |  |
|---------------|------------------|---------------------|----------------------------|-----------------------------|-----------------------|--------------------|----------------------------|------------------------------|-----------------------------|--|
|               | RESU             | LTS FOR 2013-2014   |                            |                             | RESULTS FOR 2013-2014 |                    |                            |                              |                             |  |
| QUARTER       | NEW CLUB<br>GOAL | ACTUAL NEW<br>CLUBS | ACTUAL<br>DROPPED<br>CLUBS | ACTUAL NET<br>GAIN/<br>LOSS | QUARTER               | NEW MEMBER<br>GOAL | ACTUAL TOTAL MEMBERS ADDED | ACTUAL<br>DROPPED<br>MEMBERS | ACTUAL NET<br>GAIN/<br>LOSS |  |
| JULY/AUG/SEPT | 1                | 1                   | 0                          | 1                           | JULY/AUG/SEPT         | 55                 | 63                         | 47                           | 16                          |  |
| OCT/NOV/DEC   | 1                | 1                   | 1                          | 0                           | OCT/NOV/DEC           | 55                 | 106                        | 84                           | 22                          |  |
| JAN/FEB/MAR   | 1                | 0                   | 0                          | 0                           | JAN/FEB/MAR           | 55                 | 56                         | 6                            | 50                          |  |
| APR/MAY/JUNE  | 1                | 0                   | 0                          | 0                           | APR/MAY/JUNE          | 35                 | 46                         | 61                           | -15                         |  |

## GOALS AND ACTUAL NEW CLUBS CUMULATIVE

| DROPPED CLUBS: 1  |     | 32 CLUBS OF 43 ADDED 1 OR MORE<br>NEW MEMBERS | GENDER DISTRIBUTION  MALE 837 (68.83%) |              |     |
|-------------------|-----|-----------------------------------------------|----------------------------------------|--------------|-----|
|                   |     |                                               |                                        |              |     |
| DROPPED MEMBERS   |     |                                               | FEMALE                                 | 379 (31.17%) |     |
| DECEASED          | 7   |                                               |                                        |              |     |
| CLUB CANCELLED 39 |     | CLICK HERE FOR HEALTH ASSESSMENT DATA         | FAMILY UNIT MEMBERS                    | 270          |     |
| OTHER             | 152 | ACCESSIBLE STATES                             | HEAD OF HOUSEHOLD                      |              | 123 |
| TOTAL             | 198 |                                               | NON-HEAD OF HOUSEHOL                   | 147          |     |